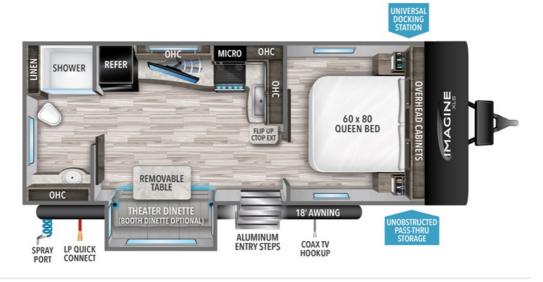

## **Description**

Grand Design Imagine XLS travel trailer 22RBE highlights: Private Bedroom Wardrobe Cubby Storage Rear Full Bath Theater Dinette Unobstructed Pass-Through Â This Imagine XLS travel trailer was constructed just for you and your significant other! It has all of the essentials a coupl...