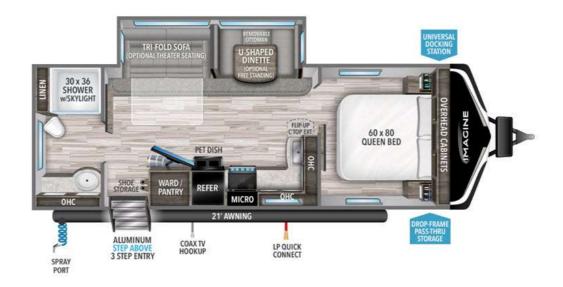

## **Description**

Grand Design Imagine travel trailer 2600RB highlights: Rear Full Bath Tri-Fold Sofa U-Shaped Dinette Pet Dish Solar Power Inlet Power Tongue Jack You will be able to bring along your favorite furry friend in this pet-friendly Imagine travel trailer! There is a pet dish that you c...