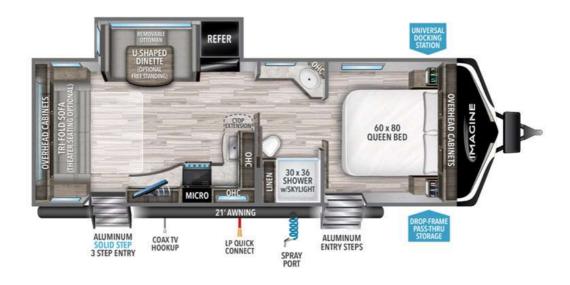

## **Description**

Grand Design Imagine travel trailer 2500RL highlights: Walk-Through Bath Dual Entry U-Shaped Dinette Removable Ottoman Solar Power Inlet Power Tongue Jack You will have an amazing amount of fun in this Imagine travel trailer! There is a tri-fold sofa and U-shaped dinette with rem...