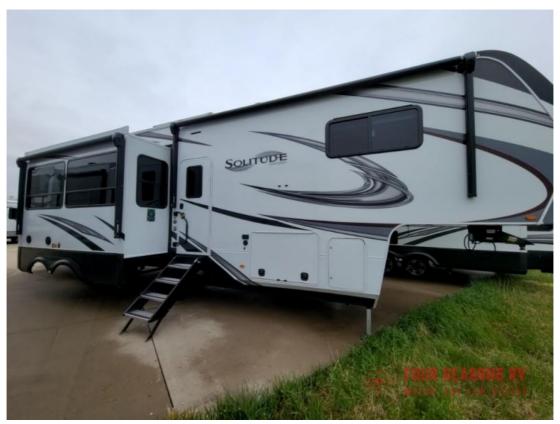

## NEW 2022 Grand Design Solitude S-Class \$85,981

## Description

Grand Design Solitude S-Class fifth wheel 3950BH-R highlights: Kitchen Island Private Bunkhouse Suite Slide Out Queen Bed Dual Entry Doors USB Ports Throughout Theatre Seating 18 Cu. Ft. Residential Refrigerator One look at this spacious fifth wheel and you'll be hooked! There a...

## **GENERAL INFORMATION**

Manufacturer Model Year Model Name Model Code Grand Design 2022 Solitude S-Class Solitude S-Class