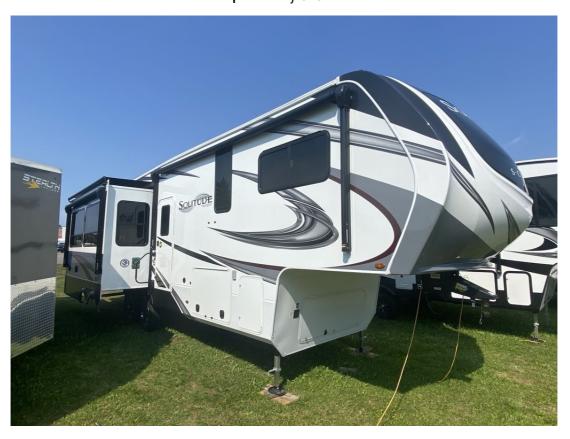

## NEW 2023 Grand Design Solitude \$111,082

## **Description**

2023 Grand Design Solitude S-Class 2930RLAffordable Luxury Extended Stay VehicleIf more room is what you desire, Solitude is the most spacious Extended Stay Fifth Wheel ever built! The Solitude RV delivers taller ceilings, taller, deeper cabinets, larger scenic window areas, a full **Contact** 6' 8" tall slideou...