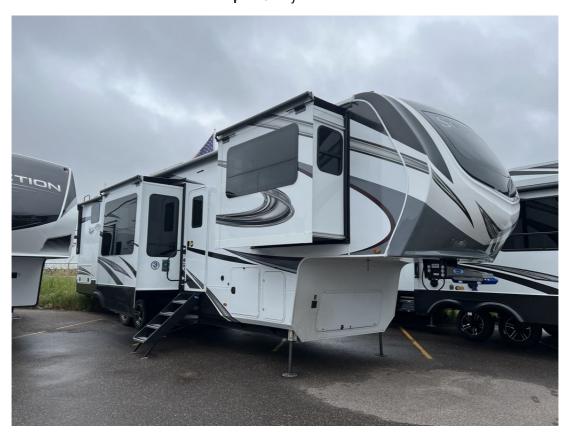

## NEW 2023 Grand Design Solitude \$167,217

## **Description**

2023 Grand Design Solitude 380FLAffordable Luxury Extended Stay VehicleIf more room is what you desire, Solitude is the most spacious Extended Stay Fifth Wheel ever built! The Solitude RV delivers taller ceilings, taller, deeper cabinets, larger scenic window areas, a full **Contact** 6' 8" tall slideout, and a ...