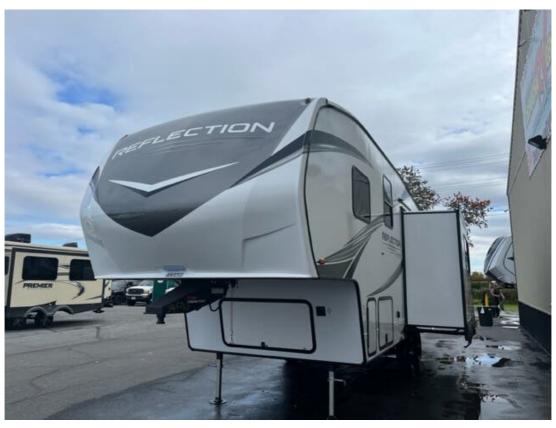

## Description

2023 Reflection 150 Series by Grand Design Model 260RD Half Ton Fifth Wheel. Folks, this unit is AWESOME!! It sleeps 4 people, has a large slide out, and a 90 degree turning radius pinbox!! In the front of the unit you will find the master bedroom with a walk around queen bed. Next you will discover ...