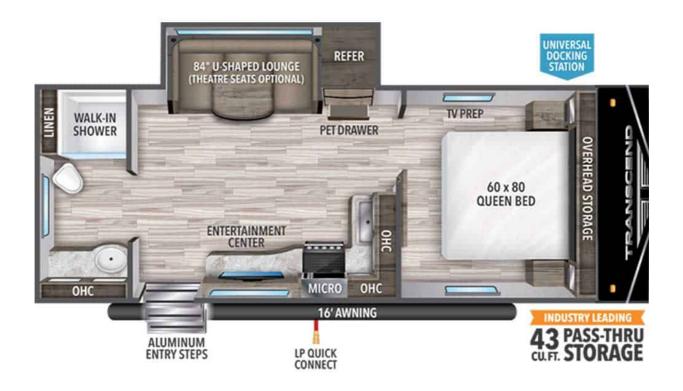

## **Description**

Spacious Rear Bath! The Transcend XPLOR 221RB offers a roomy rear bath with walk-in shower, large vanity, and mirrored medicine cabinet. The comfortable living area offers a U-shaped dinette or optional theater seating, and the kitchen features a spacious counter, modern appliances, and lots of st...