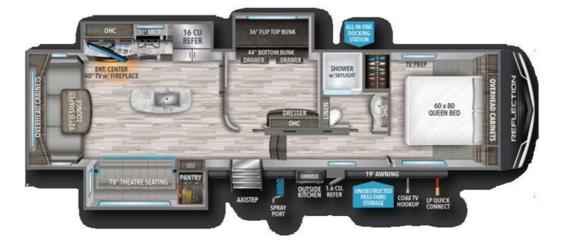

## **NEW 2023 Grand Design Reflection** \$89,705

324MBS

## **Description**

Grand Design Reflection fifth wheel 324MBS highlights: Middle Bunkhouse 92"Â U-Shaped Lounge 78" Triple Theatre Seats 40" TV w/Fireplace Outside Kitchen Solar Package When you are looking for a versatile extra room for either a second bedroom or living area as well as Contact an office, ...