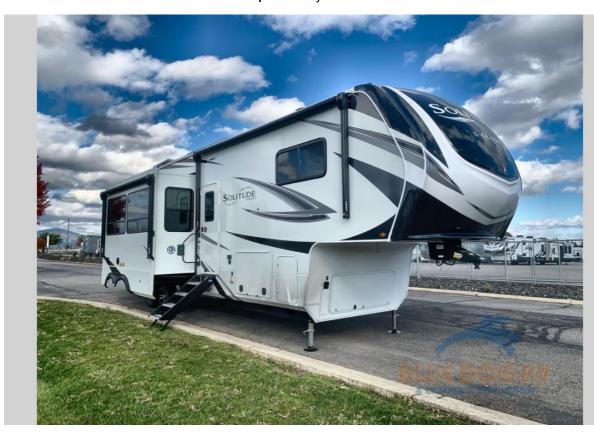

## NEW 2023 Grand Design Solitude S-Class \$119,986

## **Description**

Grand Design Solitude S-Class fifth wheel 3740BH highlights: Four Slides Pantry and Hutch Bedroom LED TV Slide Out Queen Bed Outdoor Beverage Cooler Bath and a Half 12 Cu. Ft. Four-Door Refrigerator Wow! Check out this fifth wheel with dual entry doors, a private bunkhouse suite...