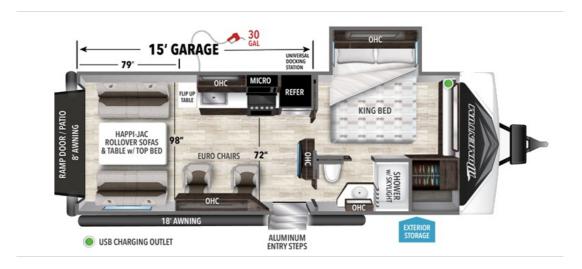

## **Description**

Grand Design Momentum G-Class toy hauler 23G highlights: King Bed Slide Euro Chairs 15' Garage Happi-Jac Rollover Sofas Rear Ramp Awning You'll be a force to reckon with in this Momentum G-Class toy hauler! The master suite provides great convenience since it contains extra space ...