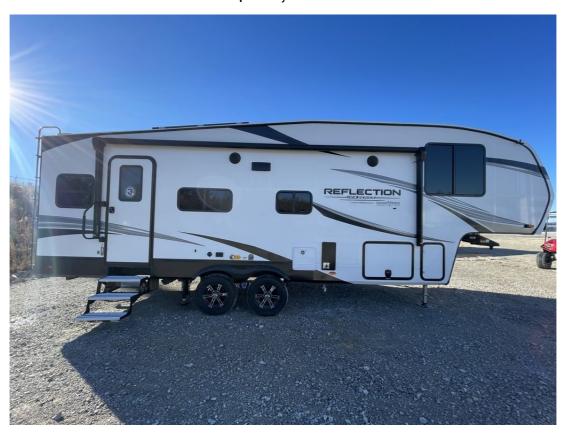

## NEW 2023 Grand Design Reflection \$72,270

## **Description**

Rear Dinette With A View! Our price will NOT be beat! Largest Inventory selections without the Big Box Store Prices! Shop TOP BRANDS at UNBEATABLE PRICES! Call Today! Feel right at home in this Reflection 150 Series with a private bedroom that includes a walk-around queen bed with storage on each si...