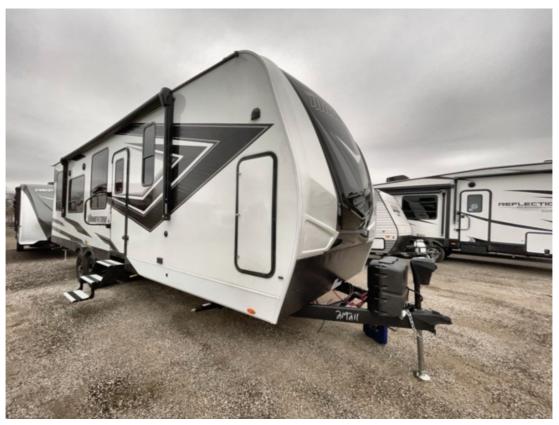

## **Description**

Grand Design Momentum G-Class toy hauler 30G highlights:Â The whole family will love camping in this Momentum G-Class toy hauler! It features a front master Model Name suite with a king bed, USB charging outlet, and an entrance into the dual-entry bathroom which has a walk-in shower with a skylight. Just outside ...