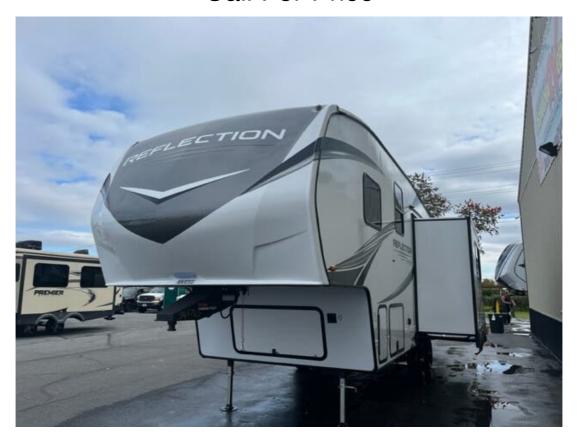

## NEW 2023 Grand Design Reflection 150 Series Call For Price

## **Description**

2023 Reflection 150 Series by Grand
Design Model 260RD Half Ton Fifth
Wheel. Folks, this unit is AWESOME!! It
sleeps 4 people, has a large slide out, and
a 90 degree turning radius pinbox!! In the
front of the unit you will find the master
bedroom with a walk around queen bed.
Next you will discover ...