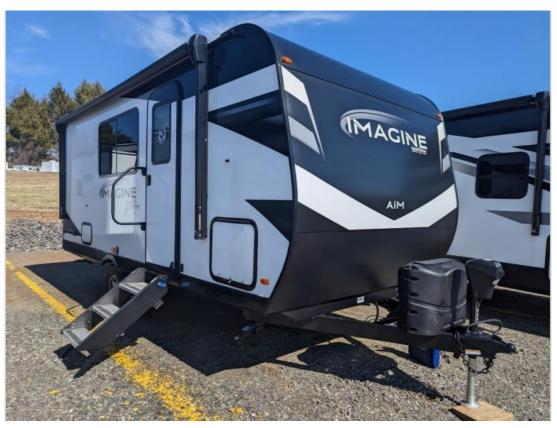

## NEW 2023 Grand Design Imagine \$39,383

## Description

Grand Design Imagine AIM 18BH travel trailer highlights: Bar Tabletop Murphy Bed Bunk Beds Outside Griddle You will feel right at home in this travel trailer! Everyone will have a comfortable place to sleep between the front queen Murphy bed which can transform into a sofa and the ...