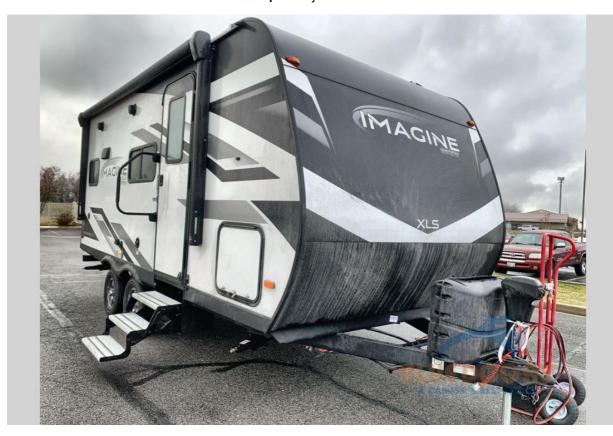

## NEW 2023 Grand Design Imagine XLS \$42,196

## **Description**

Grand Design Imagine XLS travel trailer 17MKE highlights: Queen Murphy Bed Theater Dinette Large Panoramic Window Wardrobe Cubby Storage Unobstructed Pass-Through 12V 10 Cu. Ft. Refrigerator The Murphy bed is the eye-catching feature on this Imagine XLS travel trailer! Not only c...