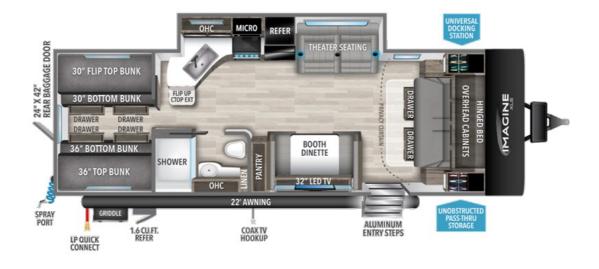

## Description

Grand Design Imagine XLS travel trailer 25BHE highlights: Bunk Room Theater Seating Exterior Kitchen Single Slide 22' Electric Awning Hinged Bed This Imagine XLS 25BHE travel trailer has two bedroom areas so everyone can have their own space! Up front behind a privacy curtain is ...