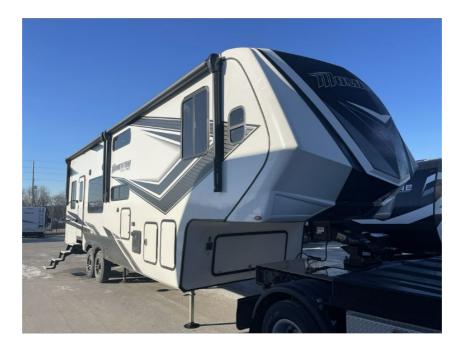

## NEW 2023 Grand Design Momentum G-Class \$81,422

## Description

Grand Design Momentum G-Class toy hauler 315G highlights: Rollover Sofas Front Private Bedroom Euro Chairs USB Charging Two Awnings This toy hauler is decked out in features you will love for your next camping trip! The front private bedroom has a queen bed that can be replaced fo...

## **GENERAL INFORMATION**

Manufacturer Model Year Model Name Model Code Grand Design 2023 Momentum G-Class Momentum G-Class