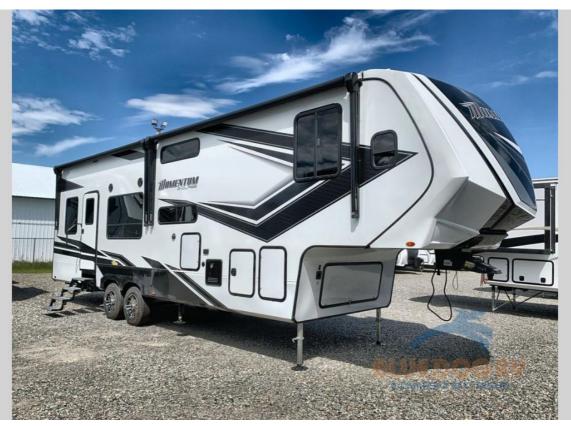

## Description

Grand Design Momentum G-Class toy hauler 315G highlights: Rollover Sofas Front Private Bedroom Euro Chairs USB Charging Two Awnings This toy hauler is decked out in features you will love for your next camping trip! The front private bedroom has a queen bed that can be replaced fo...

## **GENERAL INFORMATION**

Manufacturer Model Year Model Name Model Code

Grand Design 2023 Momentum G-Class Momentum G-Class