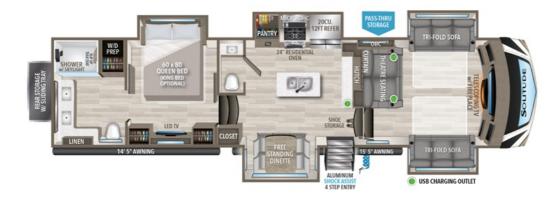

## **Description**

Grand Design Solitude fifth wheel 380FL highlights: Dual-Sink Vanity Full and Half Bath Separate Front Living Area Kitchen Island Exterior Sliding Tray Five slide outs, a full bathroom with dual sinks, a half bath off of the kitchen and a separate front living and entertainment ar...