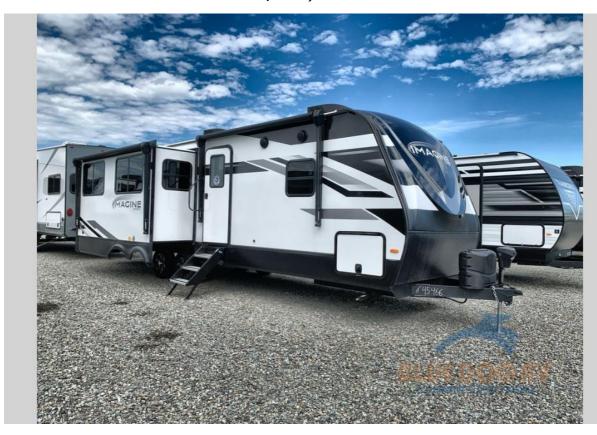

## NEW 2023 Grand Design Imagine \$61,866

## **Description**

Grand Design Imagine travel trailer 2970RL highlights: Hutch Theater Seating Kitchen Island Fireplace Two Power Awnings This Imagine travel trailer has opposing slides to provide you with ample living space on the interior once you've parked and set up! You can use the tri-fold so...