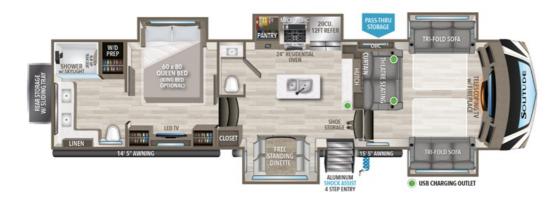

## Description

Grand Design Solitude fifth wheel 380FL highlights: Dual-Sink Vanity Full and Half Bath Separate Front Living Area Kitchen Island Exterior Sliding Tray Five slide outs, a full bathroom with dual sinks, a half bath off of the kitchen and a separate front living and entertainment ar...