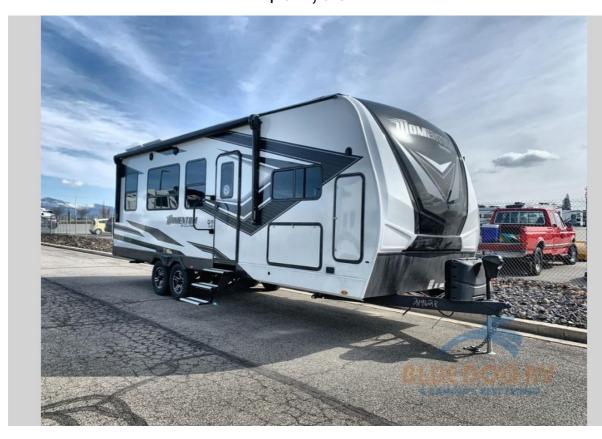

## **Description**

Grand Design Momentum G-Class toy hauler 25G highlights: 13' 6" Garage Double-Entry Bath Euro Chairs Ramp Door/Patio Fuel Station Outside Kitchen It's time to load up your family and off-road toys to enjoy the great outdoors at the speed you like with this Momentum G-Class toy ha...