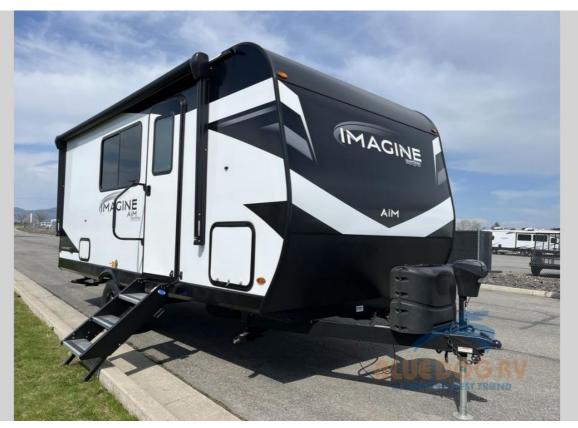

## NEW 2023 Grand Design Imagine AIM \$36,677

## Description

Grand Design Imagine AIM 18BH travel trailer highlights: Bar Tabletop Murphy Bed Bunk Beds Outside Griddle You will feel right at home in this travel trailer! Everyone will have a comfortable place to sleep between the front queen Murphy bed which can transform into a sofa and the ...