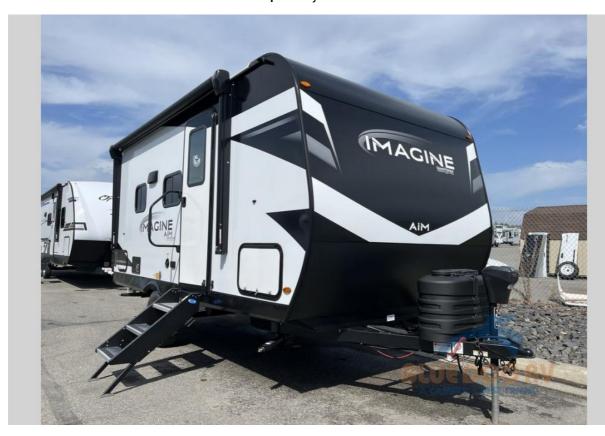

## NEW 2023 Grand Design Imagine AIM \$37,312

## **Description**

Grand Design Imagine AIM 16ML travel trailer highlights: Full Rear Bathroom Queen Bed Outside Griddle Pass-Through Storage Pack your bags and head out on a fun camping trip in this travel trailer! The front queen bed offers a comfortable place to sleep at night, as well as the roll...