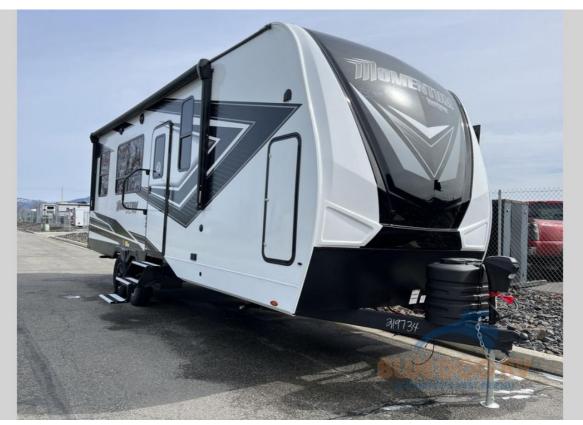

## NEW 2023 Grand Design Momentum G-Class \$75,402

## Description

Grand Design Momentum G-Class toy hauler 23G highlights: King Bed Slide Euro Chairs 15' Garage Happi-Jac Rollover Sofas Rear Ramp Awning Â You'll be a force to reckon with in this Momentum G-Class toy hauler! The master suite provides great convenience since it contains extra space ...