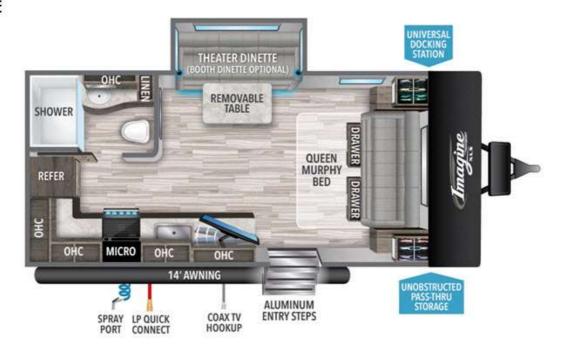

## **Description**

Grand Design Imagine XLS travel trailer 17MKE highlights: Queen Murphy Bed Theater Dinette Large Panoramic Window Wardrobe Cubby Storage Unobstructed Pass-Through A couple will love this easy to tow and store trailer which includes a single slide out for more interior floor space!...