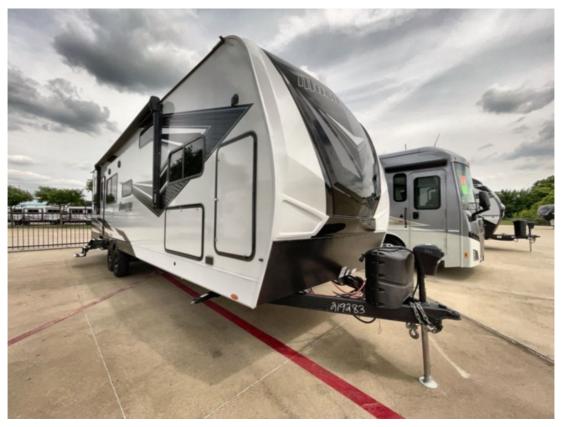

## Description

Grand Design Momentum G-Class toy hauler travel trailer 32G highlights: lf 16' up to 20' 8" of toy parking space is what you need, and adventure is what you seek, then check out this Momentum G-Class toy hauler! The rear ramp door allows you to easily park your favorite off-road toys and take them t...