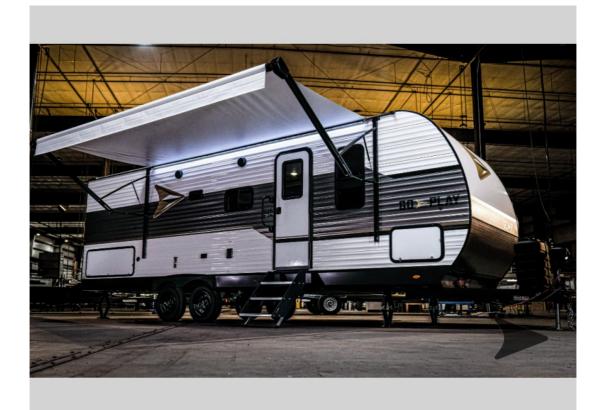

## NEW 2024 Wayfinder RV Go Play \$24,995

## **Description**

Dollar-for-dollar, Go>Play is the value-champ of travel trailers. Compare top camper brands like Wildwood, Coleman, Salem, and Jayco to see why its unbeatable. Â Call/text 1(844)646-7529 to confirm pricing and availability.Watch the RV NERD walk through! The Go Play Interior ...