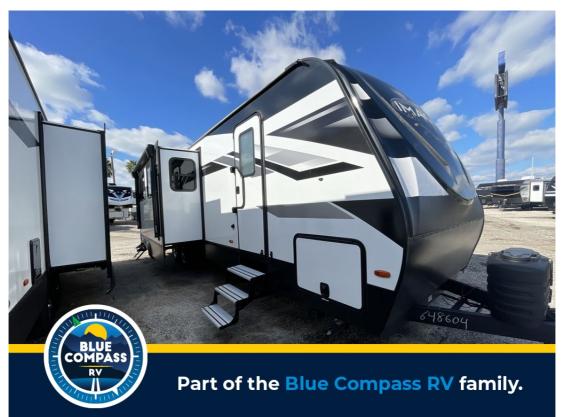

## Description

Grand Design Imagine travel trailer 3210BH highlights: Quad Bunks Walk-Through Bath Double Entry Kitchen Island Drop-Frame Pass-Through Storage Outside Griddle & amp; Refrigerator A great travel trailer for larger families or those that enjoy traveling with a few friends! This Im...