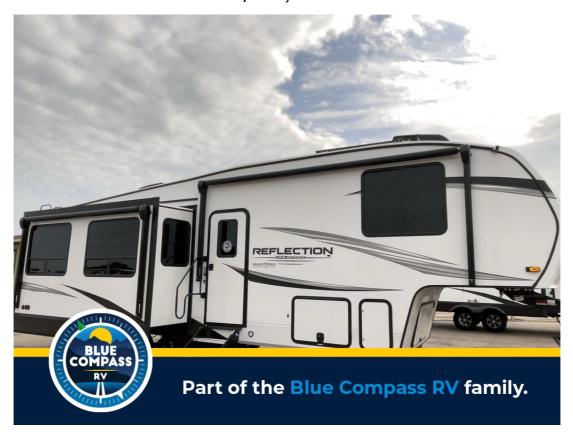

## **Description**

Grand Design Reflection 150 Series fifth wheel 295RL highlights: Theatre Seats Kitchen Island Fireplace Hutch Roof Mounted Solar Panel Heated Pass-Through Storage A Get ready to enjoy everything the campgrounds and surrounding area has to offer when you are Contact setup to camp in this fi...