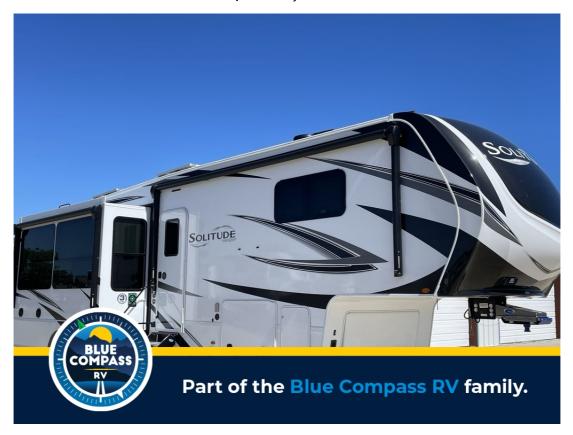

## NEW 2024 Grand Design Solitude \$122,724

## **Description**

Grand Design Solitude fifth wheel 310GK highlights: Tri-Fold Sofa Kitchen Island Oversized Pantry Flip-Top Dresser fireplace Traveling for long periods at a time is made easy with this gourmet kitchen that can feed your entire group a holiday meal! The professional-grade stainless...