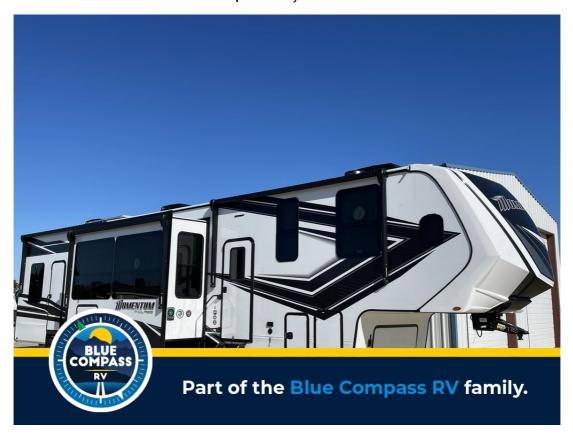

## NEW 2024 Grand Design Momentum M-Class \$156,140

## **Description**

Grand Design Momentum M-Class toy hauler 395MS highlights: 14' Separate Garage L-Shaped Pull-Out Sofa Theatre Seating Free Standing Dinette Dual Entry Doors Universal Docking Station You want a toy hauler to carry your toys to the trails, and you can get an extra living room/bedr...