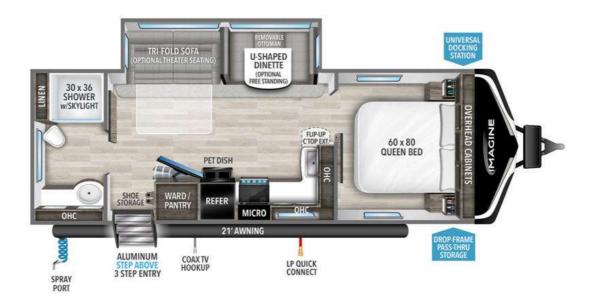

## **Description**

Grand Design Imagine travel trailer 2600RB highlights: Rear Full Bath Tri-Fold Sofa U-Shaped Dinette Pet Dish Skylight Over Shower You will be able to bring along your favorite furry friend in this petfriendly Imagine travel trailer! There is a pet dish that you can use to feed y...