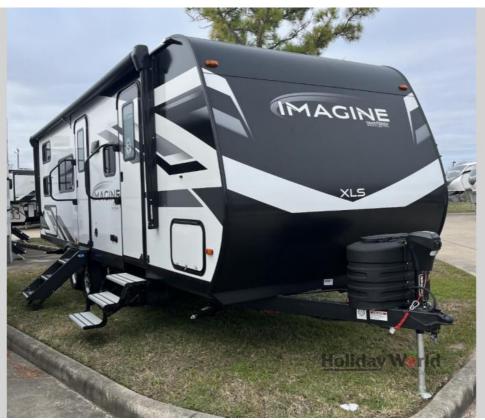

## NEW 2024 Grand Design Imagine XLS \$39,999

## Description

Grand Design Imagine XLS travel trailer 25DBE highlights: Double-Size Bunks Private Bedroom Flip-Up Countertop Outdoor Griddle Dual Entry Doors The dual entry doors make it easy to enter and exit this travel trailer! You will find a walkaround queen-size bed up front in the priva...