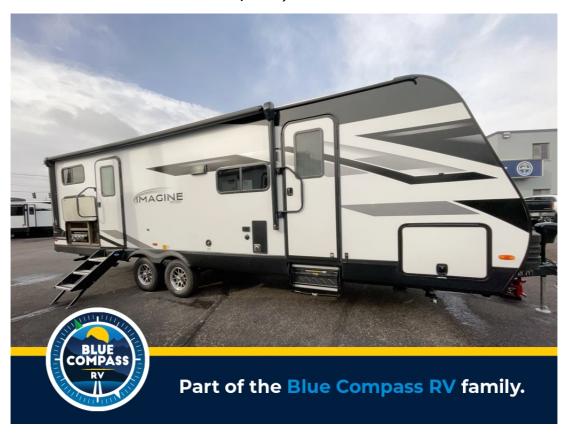

## NEW 2024 Grand Design Imagine \$47,599

## **Description**

Grand Design Imagine travel trailer 2800BH highlights: Double-Size Bunks Dual Entry Bike Storage Pet Dish Drawer Outside Kitchen Where will you go with this Imagine travel trailer? The possibilities are endless! You can take your family on an exciting excursion because this traile...

## **GENERAL INFORMATION**

Manufacturer Grand Design

Model Year 2024

Model Name Imagine
Model Code Imagine