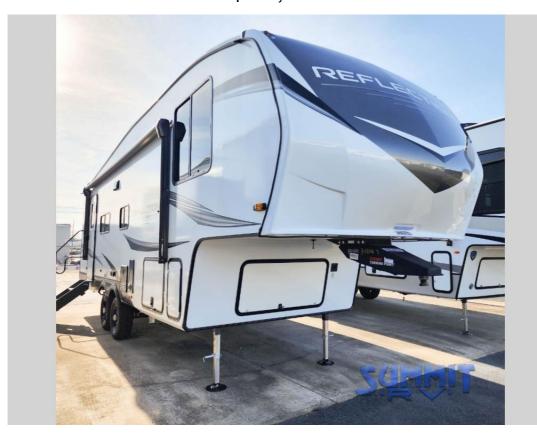

## NEW 2024 Grand Design Reflection 150 Series \$56,599

## **Description**

Grand Design Reflection 150 Series fifth wheel 260RD highlights: U-Shaped Lounge Theatre Seating Countertop Extension 40" LED HDTV Heated Pass-Through Storage Roof Mounted Solar Panel Feel right at home in this Reflection 150 Series with a private bedroom that includes a walk-aro...