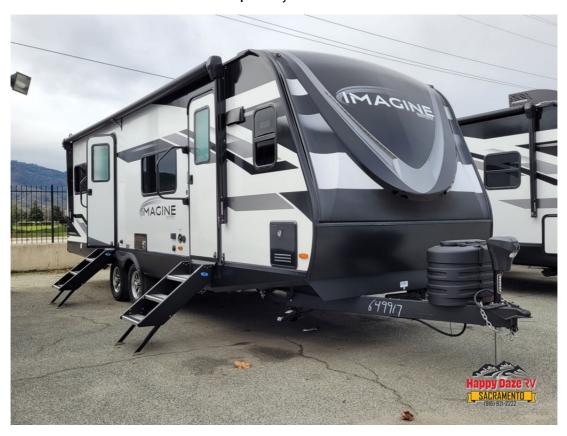

## NEW 2024 Grand Design Imagine \$42,988

## **Description**

Grand Design Imagine travel trailer 2660BS highlights: Rear Bedroom Theater Seating U-Shaped Dinette Front Kitchen Layout Skylight Over Shower You will love this front kitchen layout couples trailer with dual entry/exit doors with one door leading directly into your full bath! He...