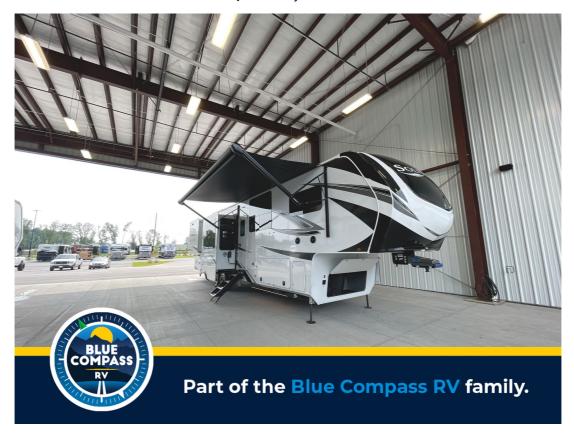

## **Description**

If more room is what you desire, Solitude is the most spacious Extended Stay Fifth Wheel ever built! The Solitude RV delivers taller ceilings, taller, deeper cabinets, larger scenic window areas, a full 6' 8" tall slideout, and a body width that measures a full 101 inches! You may...