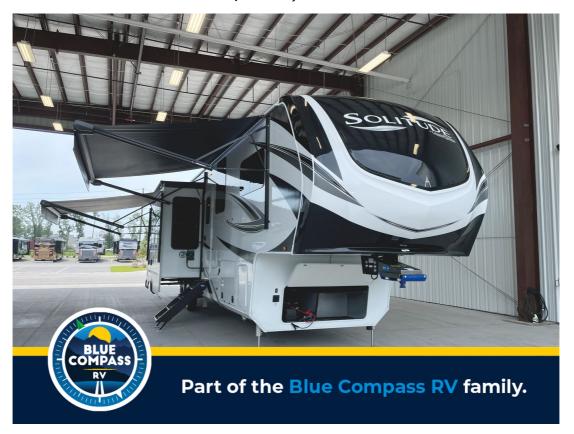

## NEW 2024 Grand Design Solitude \$149,908

## **Description**

If more room is what you desire, Solitude is the most spacious Extended Stay Fifth Wheel ever built! The Solitude RV delivers taller ceilings, taller, deeper cabinets, larger scenic window areas, a full 6' 8" tall slideout, and a body width that measures a full 101 inches! You may...