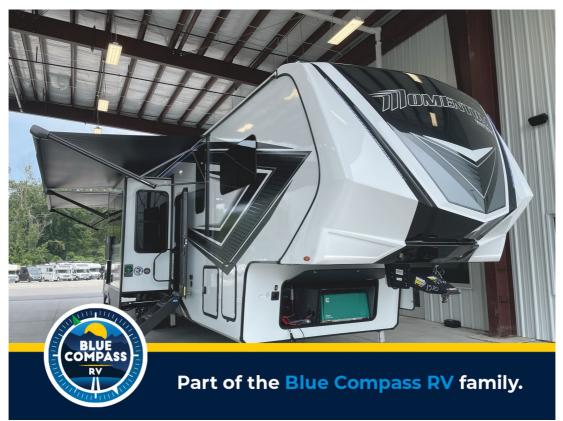

## NEW 2024 Grand Design Momentum M-Class \$152,831

## Description

The Momentum M-Class Fifth Wheel Toy Haulers are lighter, but are no lightweight when it comes to features. Inside and out, the Grand Design M-Class Series has redefined the look and feel of the toy hauler. When it comes to elegant design and amenities, one word encapsulates it..."Cl...