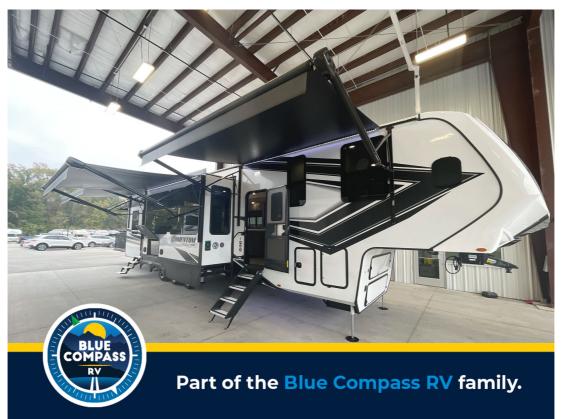

## NEW 2024 Grand Design Momentum M-Class \$158,200

## Description

The Momentum M-Class Fifth Wheel Toy Haulers are lighter, but are no lightweight when it comes to features. Inside and out, the Grand Design M-Class Series has redefined the look and feel of the toy hauler. When it comes to elegant design and amenities, one word encapsulates it..."Cl...