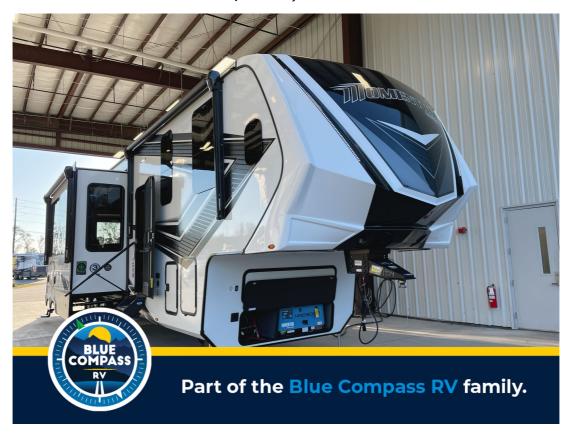

## NEW 2024 Grand Design Momentum M-Class \$158,456

## **Description**

The Momentum M-Class Fifth Wheel Toy Haulers are lighter, but are no lightweight when it comes to features. Inside and out, the Grand Design M-Class Series has redefined the look and feel of the toy hauler. When it comes to elegant design and amenities, one word encapsulates it..."Cl...