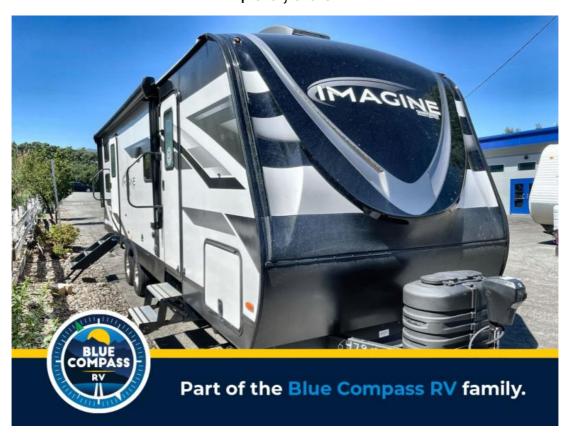

## NEW 2024 Grand Design Imagine \$58,663

## **Description**

Grand Design Imagine travel trailer 2800BH highlights: Double-Size Bunks Dual Entry Bike Storage Pet Dish Drawer Outside Kitchen Where will you go with this Imagine travel trailer? The possibilities are endless! You can take your family on an exciting excursion because this traile...