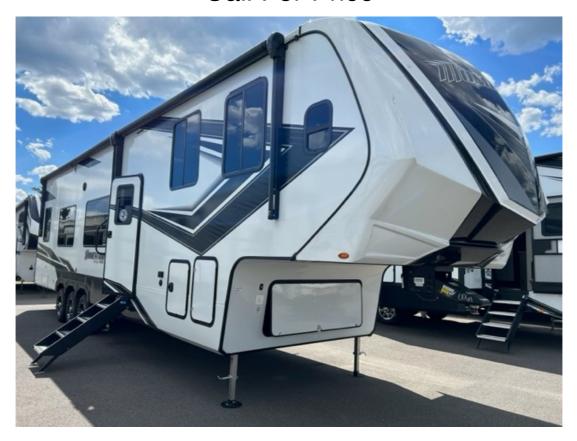

## **Description**

Grand Design Momentum G-Class toy hauler 355G highlights: Rollover Sofas 24' Separate Garage Fireplace Private Bedroom Unobstructed Pass-Through You and the whole family will have fun in this toy hauler. The 24' garage includes rollover sofas with table and a bed above them for ex...