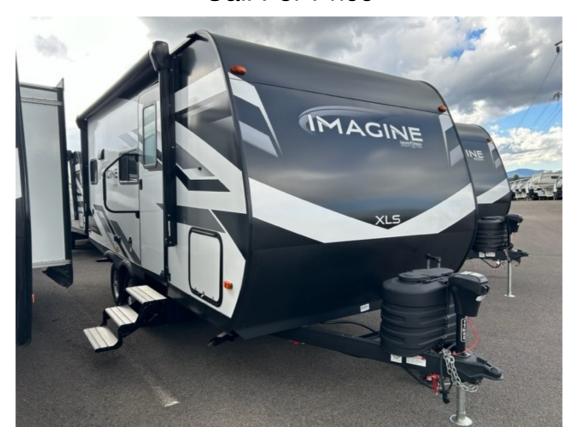

## NEW 2024 Grand Design Imagine XLS Call For Price

## **Description**

Grand Design Imagine XLS travel trailer 17MKE highlights: Queen Murphy Bed Theater Dinette Large Panoramic Window Unobstructed Pass-Through 12V 10 Cu. Ft. Refrigerator The Murphy bed is the eye-catching feature on this Imagine XLS travel trailer! Not only can it fold away in the m...