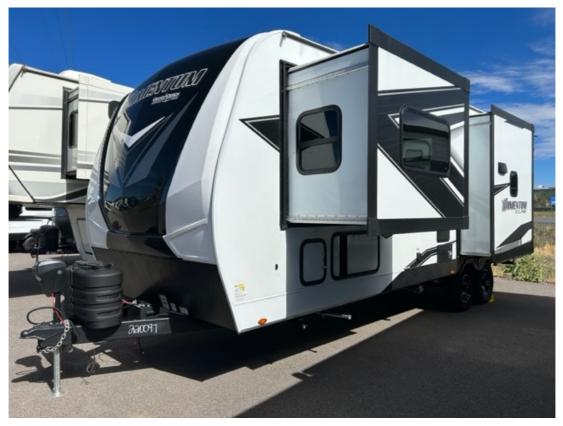

## Description

Grand Design Momentum G-Class toy hauler 25G highlights: 13' 6" Garage Double-Entry Bath Euro Chairs Ramp Door/Patio Fuel Station Outside Kitchen Â It's time to load up your family and off-road toys to enjoy the great outdoors at the speed you like with this Momentum G-Class toy ha...