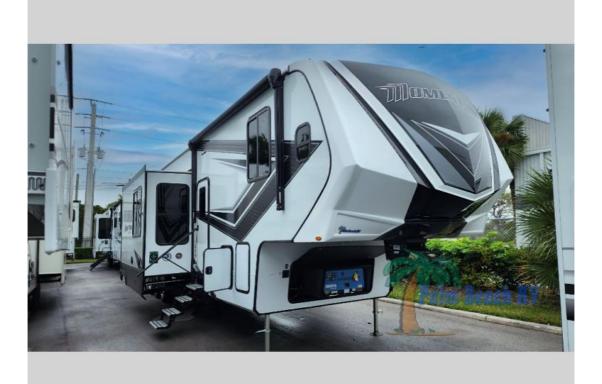

## NEW 2024 Grand Design Momentum G-Class \$85,973

## Description

Grand Design Momentum G-Class toy hauler 415G highlights: 14' Separate Garage Fireplace Private Bedroom Fuel Station Dual Entry Doors AÂ 14' separate garage in this toy hauler offers plenty of space for your off-road toys! You will appreciate the convenience of having a full bathro...