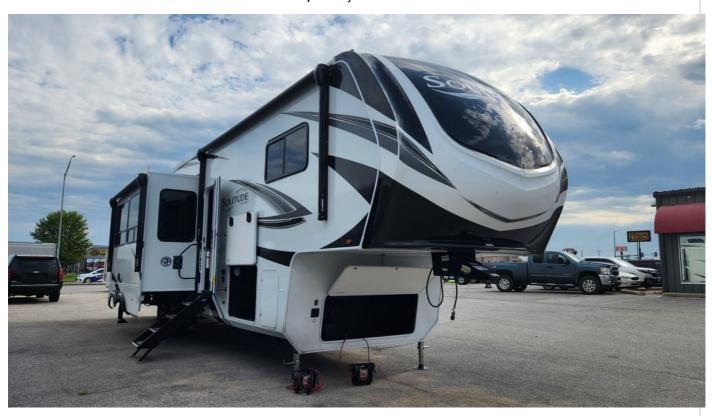

## NEW 2024 Grand Design Solitude \$78,999

## **Description**

STONE INTERIORS-CLASS RESIDENTIAL LIVING PACKAGEROLLER SHADESSOLID STEP QUAD ENTRY STEPSKEYED A LIKESTEALTH A/C SYSTEMS-CLASS PEACE OF MIND PACKAGES-CLASS WEATHER TEK PACKAGES-CLASS MAX-BUILT CONSTRUCTION PACKAGESOLAR PREPBEDROOM TVELECTRIC FIREPLACECONVECTION MICROWAVE12V TANK HEATERSUPGRADED COOPER...

## **GENERAL INFORMATION**

Manufacturer Grand Design

Model Year 2024 Model Name Solitude Model Code Solitude