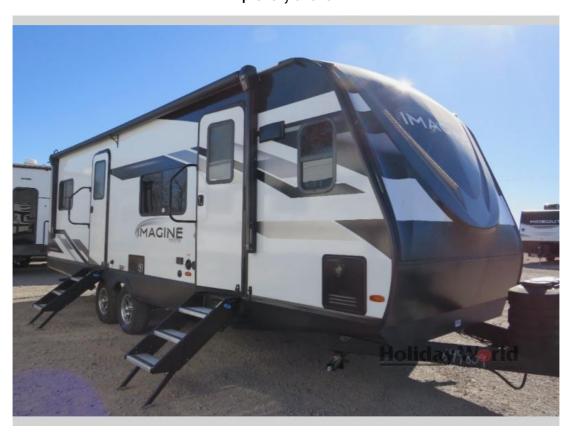

## **Description**

Grand Design Imagine travel trailer 2660BS highlights: Rear Bedroom Theater Seating U-Shaped Dinette Front Kitchen Layout Skylight Over Shower You will love this front kitchen layout couples trailer with dual entry/exit doors with one door leading directly into your full bath! He...